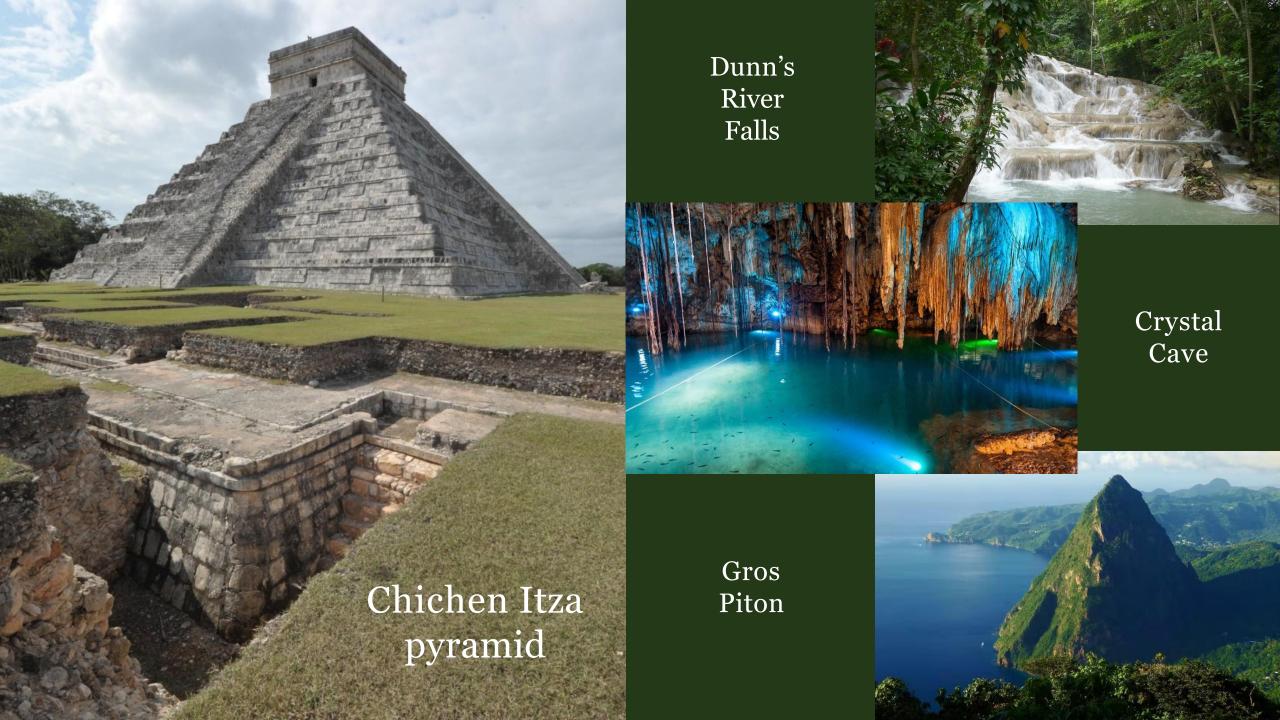

## 13 Wonders of the World

Christ The Redeemer Great Wall of China The Colossus of Rhodes Chichen Itza pyramid in Mexico The Pyramids of Giza The Mausoleum at Halicarnassus The Colosseum in Rome The Pharos of Alexandria Petra in Jordan Statue of Zeus at Olympia Machu Picchu in Peru Temple of Artemis at Ephesus