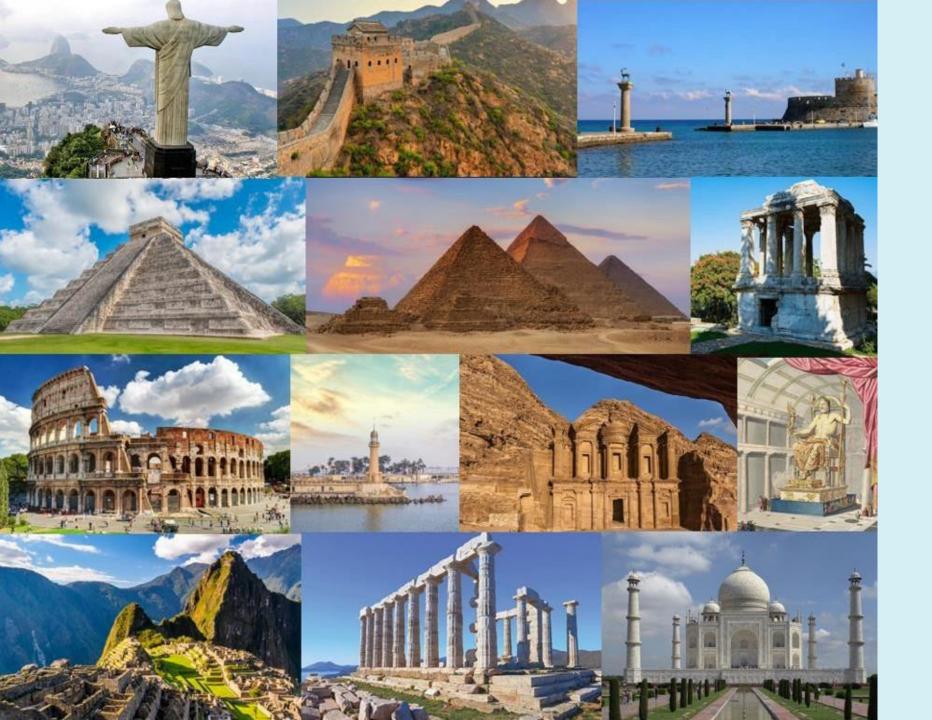

## 13 Wonders of the World

Christ The Redeemer Great Wall of China The Colossus of Rhodes Chichen Itza pyramid in Mexico The Pyramids of Giza The Mausoleum at Halicarnassus The Colosseum in Rome The Pharos of Alexandria Petra in Jordan Statue of Zeus at Olympia Machu Picchu in Peru Temple of Artemis at Ephesus