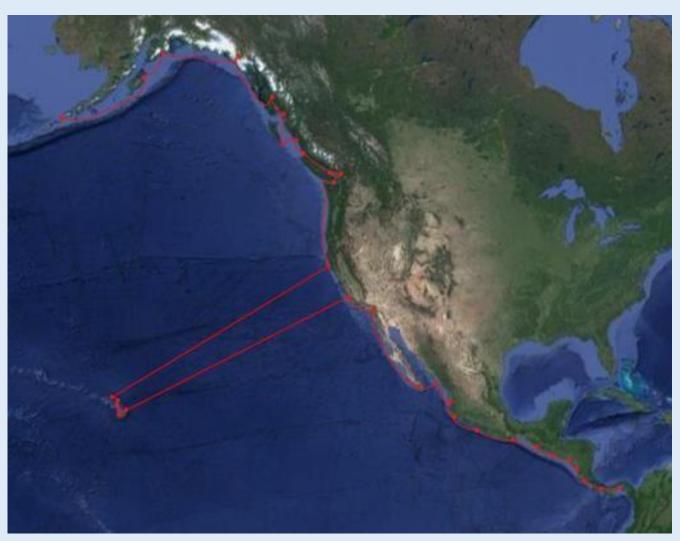

# North America & Hawaii

All ports are weather permitting, and subject to change. We will not deliver less ports than advertised

Valley of the Eagles Skagway

> Royal Hawaiian Hawaii

Palmilla Cabo San Lucas