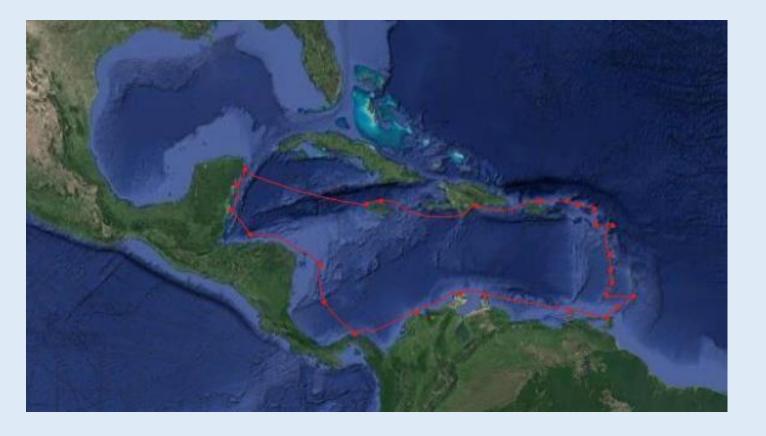

# Caribbean & Central America

All ports are weather permitting, and subject to change. We will not deliver less ports than advertised

| Barranquilla   | Colombia           |
|----------------|--------------------|
| Oranjestad     | Aruba              |
| Willemstad     | Curacao            |
| Kralendijk     | Bonaire            |
| St George's    | Grenada            |
| Arnos Vale     | St Vincent         |
| Bridgetown     | Barbados           |
| Castries       | St Lucia           |
| Fort-De-France | Martinique         |
| Roseau         | Dominica           |
| St Johns       | Antigua            |
| Basseterre     | Saint Kitts        |
| Philipsburg    | St Maartin         |
| Tortola        | Tortola            |
| St. Thomas     | USVI               |
| Esperansa      | Puerto Rico        |
| Santo Domingo  | Dominican Republic |
| Porto plata    | Dominican Republic |
| Matthew Town   | West Indies        |
| Nassau         | Bahamas            |
| Ocho Rios      | Jamaica            |
| Montego Bay    | Jamaica            |
| Georgetown     | Cayman Islands     |
| Cozumel        | Mexico             |
| Costa Maya     | Mexico             |
| Port of Belize | Belize             |
| Roatan         | Honduras           |
| Providencia    | Colombia           |
| San Andres     | Colombia           |
| Corn Islands   | Nicaragua          |
| Limon          | Costa Rica         |
| Bocas del Toro | Panama             |
| Colon          | Panama             |